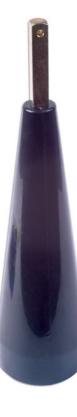

## **CV Boot Tool**

Designed to make quick, easy work of installing a new CV boot without disassembly. Simple to use, put the boot on the greased cone inside out, slide into place and secure the boot with a clip. Sturdy composite cone with a slick surface for simple install and easy cleaning. Universal tapered design so the tool can be used to assist CV boot installation on most vehicles.

## **Additional Information**

- Allows fitting of the CV boot without disassembly.
- · Cone made of strong, easy clean composite material.
- Cone taper: 34 101mm; cone length: 320mm; total tool length: 405mm.
- Steel centre bar with 6mm hole (15.8mm x 15.8mm x 85mm) that can be gripped when pulling the boot over the driveshaft.
- Suitable for use with universal standard CV boot kit (stretch fit) Part Nos. 37660 & 37661.